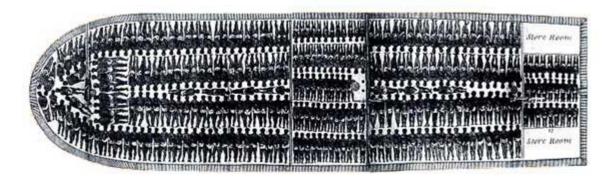

## Slavery: Fact or Fiction?

| 1. | Slavery was a common practice in Africa.                   | True | False |
|----|------------------------------------------------------------|------|-------|
| 2. | No Africans participated willingly in the slave trade.     | True | False |
| 3. | Most enslaved Africans were brought to North America.      | True | False |
| 4. | Captured Africans were packed like cargo into slave ships. | True | False |
| 5. | Slave traders typically sold families as a single group.   | True | False |